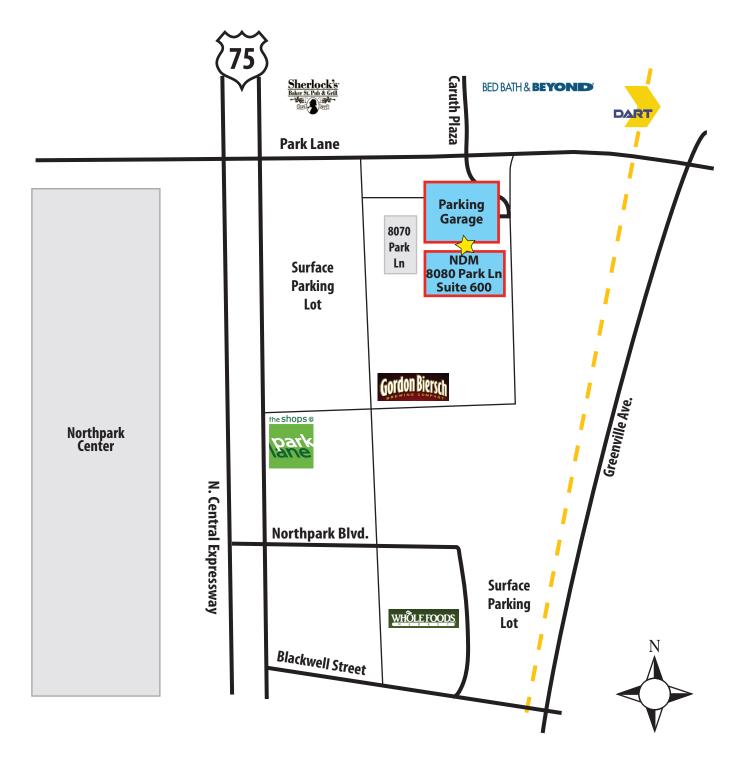

Two Park Lane Place 8080 Park Lane, Ste 600 Dallas TX 75231-5911 (P) 214.739.4741 (F) 214.739.5961 www.ndmce.com Nathan D. Maier Consulting Engineers, Inc. is located in the Art Institute of Dallas building at the SE corner of Park Lane and Central Expressway. Heading east on Park Lane from Central Expressway, turn right at the 1st traffic light (Caruth Plaza) into the parking garage. Turn right again into the first level of the garage. Visitor's parking is available on the ground level and in surface lots.

Enter the building on the north side across from the parking garage and take the elevator to 6th floor.